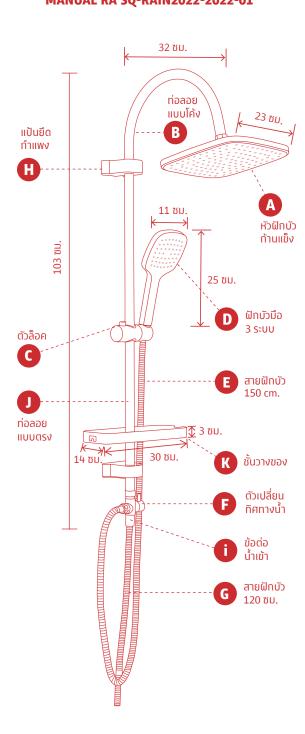

### วิธีการติดตั้งสินค้า

- 1. ประกอบท่อลอยแบบตรง (J) เข้ากับตัวเปลี่ยนทิศทางน้ำ (F) โดยใส่ประเท็นยางระหว่างข้อต่อ เพื่อไม่ให้น้ำซึม และประกอบข้อต่อน้ำเข้า (i) เข้ากับด้านล่างของตัวเปลี่ยนทิศทางน้ำ โดยใส่ประเท็นยางระหว่างข้อต่อเพื่อไม่ให้น้ำซึม
- 2. ใส่ขอแขวนเข้ากับท่อตรงโดยกดปุ่มล็อคขอแขวนไว้ขณะใส่
- วัดระดับและทำเครื่องหมายในการเจาะรูที่ผนัง เพื่อทำการเจาะรูใส่แป้นยึดทำแพง (H) และ (i) โดยวัดพร้อมกันทั้งสองจด
- 4. เจาะรูที่ทำแพงตามรูที่ให้ไว่ในแป้นยึด โดยต้องระวัง !!!! อย่าให้น๊อต ยึด ทะลุทำแพงไปโดนท่อน้ำ ที่เดินไว้ภายในทำแพงเด็ดขาด
- 5. ใส่ชั้นวางของ(K) เข้าไปในท่อตรง(J) ใส่ตัวแป้นยึดและครอบตัวยึดทำแพง เข้ากับท่อลอยแบบตรง
- 6. ใส่ท่อลอยแบบโค้ง (B) ลงไปในท่อลอยแบบตรง โดยปล่อยเทลียวตัวล็อค (C) ให้หลวมที่สุด ในขณะใส่ท่อโค้งลงไปในท่อตรง
- 7. ขันน็อตยึดตัวยึดกับท่อให้แน่น (C)
- ใส่สายฝักบัว (E) โดยใช้ข้อต่อด้านสั้น ทว่าของสายฝักบัว ต่อกับตัวเปลี่ยนทิศทางน้ำ โดยใช้มือหมุน ควรใส่ประเท็นยางกันน้ำซึมด้วย และด้านยาวกว่าต่อกับฝักบัวมือ (D) โดยใช้มือหมุน ควรใส่ประเท็นยางกันน้ำซึม (สายขนาดยาว 150 ซม.)
- 9. แขวนฝักบัวมือเข้ากับขอแขวนฝักบัวที่อยู่ที่ท่อลอยแบบตร*ง*
- หมุนหัวฝักบัวท้านแข็ง (A) เข้าทับข้อต่อฝักบัวท่อลอย แบบโค้ง โดยใส่ประเท็นทันน้ำซึม และใช้มือหมนให้แน่น
- 11. ใส่สายฝัทบัว (G) โดยใช้ข้อต่อด้านสั้นทว่าของสายฝัทบัว ต่อกับปลายด้านล่างสุดของข้อต่อ โดยใช้มือหมุน ควรใส่ประเท็นยางทันน้ำซึมด้วย และด้านยาวทว่า ต่อกับรูน้ำออก ของเครื่องทำน้ำอ่น (สายขนาดยาว 120 ซม.)
- 12. เปิดวาล์วน้ำใช้งานได้ตามปกติ