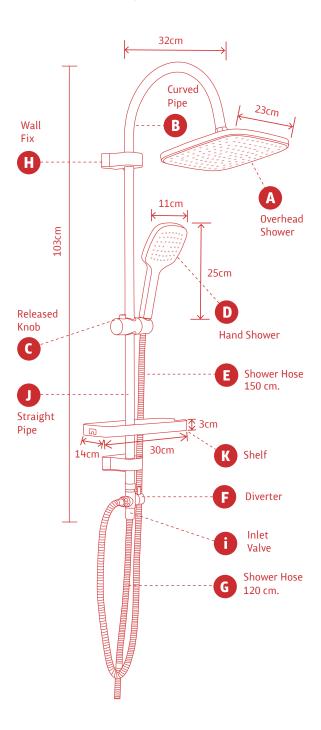

#### **Installation guide**

- Install straight pipe (J) to the upper side angle of the diverter (F) by putting an o-ring between the angle to prevent water leakage and put the inlet valve (i) to the lower side angle of the diverter.
- Measure the height at the position that the fixing (H) and (i) in order to drill holes on the wall
- 3. Drill holes on the wall. (Please be careful of the water pipe inside the wall that the screws are not supposed to cause any damage to the in-wall-pipe.)
- 4. Screw to fix the fixing set
- Put the shelf(K) into the straight pipe(J). Put the curved pipe(B) into the straight pipe
  while putting the pipe the released knob (B) must be turned until the very loose end.
  The users can indicate by himself.
- Turn the released knob to make sure that the curved pipe is already fixed and tight at the satisfied height.
- 7. Put the shower hose (E) by putting the shorter nut with the diverter and the longer nut with hand shower (D). Make sure that the o-ring is also put between the angle in order to prevent water leakage.
- 8. Hang the hand shower with sliding hook on the straight pipe.
- 9. Put the overhead shower(A) with the curved pipe by putting an o-ring in between the angle to prevent water leakage.
- 10. Put the shower hose (G) by putting the shorter nut with the low-end of the pipe and the other and of the hose to outlet of the Water heater unit.
- 11. Turn on the water valve and enjoy the Shower Rain.